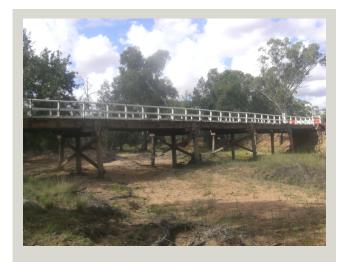

# Narrabri Council replacement of 4 timber bridges

#### **Site Location**

Wee Waa Lagoon Bridge, Wee Waa Brigalow Creek Bridge Wee Waa Baradine Creek Bridge, Gwabegar Dubbo Creek Bridge, Pilliga

## **Project Description**

Timber bridge replacement program.