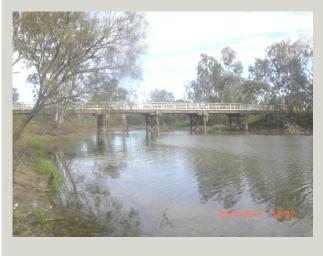

# Narrabri Council replacement of 4 timber bridges

#### **Site Location**

Wee Waa Lagoon Bridge, Wee Waa Brigalow Creek Bridge Wee Waa Baradine Creek Bridge, Gwabegar Dubbo Creek Bridge, Pilliga

## **Project Description**

Timber bridge replacement program.